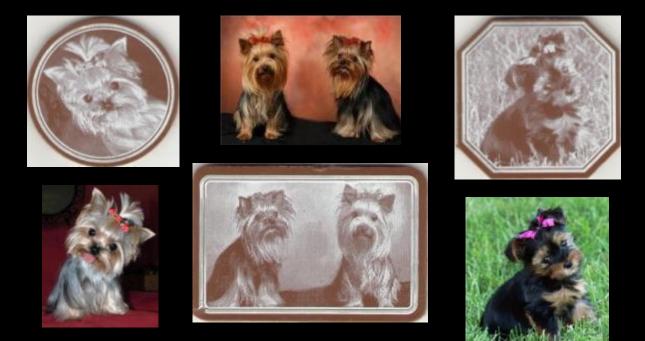

## How special and lovable. are your Yorkies to you? Well, we have the answers!!

Have the images of your special Yorkies, on chocolates. They can be done in squares, octagons, hearts and round shapes. Chocolates can be customized & personalized to your preference. Size of the chocolates are: 50mm x 50mm x 6mm thick. A chocolate mould has to be made, for you own Yorkie picture. This mould remains exclusive to the purchaser. Moulding cost is R300.00 including vat.

## TERMS AND CONDITIONS APPLY TO ALL CHOCOLATE ORDERS.

Please enquire prior to placing your order.