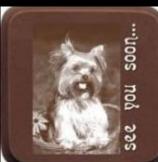

## This Yorkie chocolate is standard, and available at all times.

Yorkie Keyring: Size 4cm(w) x 6cm(h)

Yorkie Fridge Magnet: Size 7.5cm(w) x 7.5cm(h)

Please note the keyring's and magnet's, are standard and you cannot change the picture. Minimum order of 10 items are applicable, which can be made up of keyrings and magnets.

Purchase these items at the unbeatable price of only R25.00 inc vat, per keyring / magnet.

MODSKWOD PROMO complies with the Electronic Communications & Transactions Act of 2002, Section 45(1) - any person who sends unsolicited commercial communications to consumers, must provide the consumers with the option to cancel his or her subscription to that mailing list. To opt-in to receive future e-mail messages, please view options below