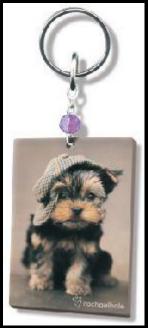

## This Yorkie chocolate is standard, and available at all times.

Yorkie Keyring: Size 4cm(w) x 6cm(h)

Yorkie Fridge Magnet: Size 7.5cm(w) x 7.5cm(h)

Please note the keyring's and magnet's, are standard and you cannot change the picture. Minimum order of 10 items are applicable, which can be made up of keyrings and magnets.

Purchase these items at the unbeatable price of only R25.00 inc vat, per keyring / magnet.

MODSKWOD PROMO complies with the Electronic Communications & Transactions Act of 2002, Section 45(1) - any person who sends unsolicited commercial communications to consumers, must provide the consumers with the option to cancel his or her subscription to that mailing list. To opt-in to receive future e-mail messages, please view options below